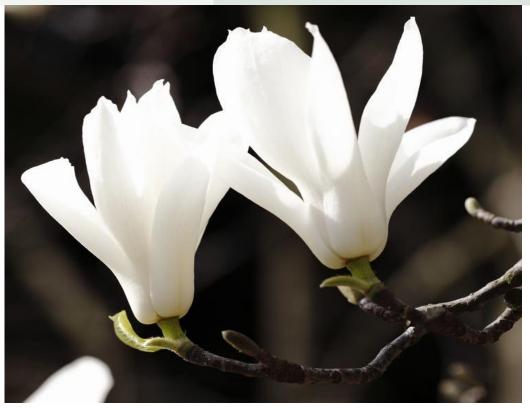

# **Plants**















### -In a flower shop

### **Teaching objectives:**

By the end of the lesson, students are expected to:

- 1.learn some sentence patterns of recommending plants and be able to make their own dialogue in a flower shop based on the knowledge they have gained.
- 2.choose suitable plants for the plants corner according to their features and state the reasons for their choices.
- 3.develop listening skills of identifying the main idea of the dialogue.



# **Plants**

-In a flower shop

Senior 1 曹杨中学 龚时幸

#### **Jasmine**



sweet-smelling adj.

#### **Cactus**



prefer v. tolerate v.

# Magnolia





be ideal for adj.

# Choose plants for plants corner



# Listening 1

| In a flower shop          |                                                       |  |  |
|---------------------------|-------------------------------------------------------|--|--|
| What for?                 | 1. For the plants corner in the classroom             |  |  |
| The customer's situations | 2. Spring is coming.                                  |  |  |
|                           | 3. The classroom faces south, but it is not very big. |  |  |
|                           | 4. He has no time to water.                           |  |  |
| What to buy?              | 5. Cactus                                             |  |  |





Aloe



**Green trailing** plant



**Orchid** 

### Discuss the suitable plan