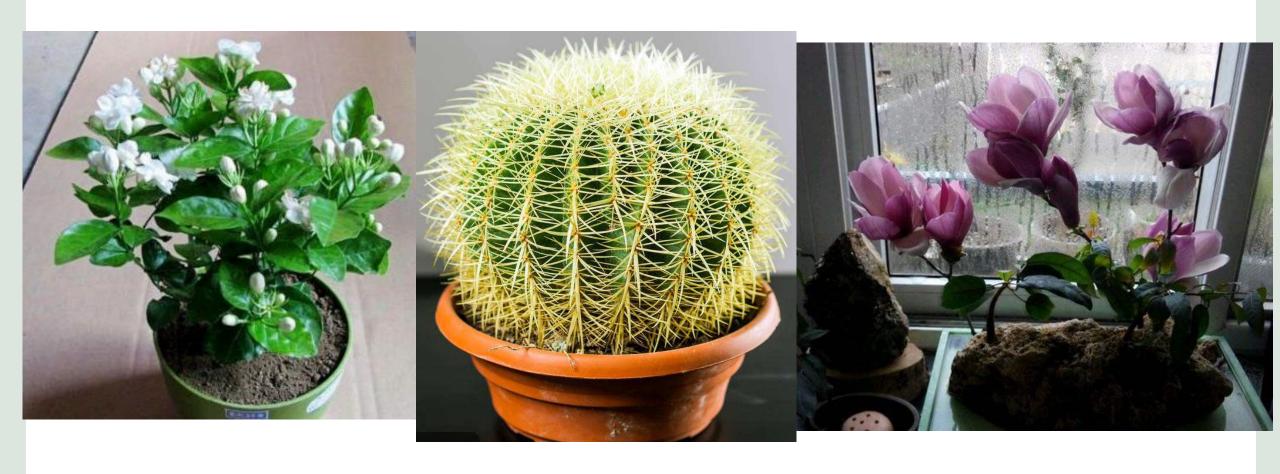

#### **Jasmine**

sweet-smelling adj.

#### **Cactus**

prefer v. tolerate v.

# Magnolia

be ideal for adj.

# Choose plants for plants corner