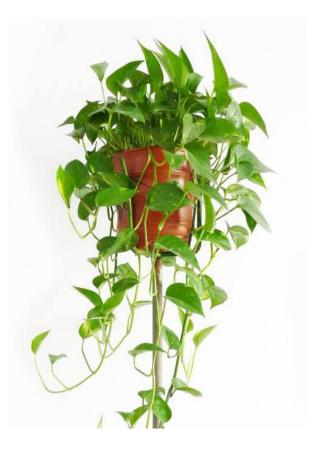

-smelling adj.

#### **Cactus**



prefer v. tolerate v.

# Magnolia





be ideal for adj.

# Choose plants for plants corner



# Listening 1

| In a flower shop          |                                                       |  |  |
|---------------------------|-------------------------------------------------------|--|--|
| What for?                 | 1. For the plants corner in the classroom             |  |  |
| The customer's situations | 2. Spring is coming.                                  |  |  |
|                           | 3. The classroom faces south, but it is not very big. |  |  |
|                           | 4. He has no time to water.                           |  |  |
| What to buy?              | 5. Cactus                                             |  |  |





Aloe



**Green trailing** plant



**Orchid** 

### Discuss the suitable plant for the plants corner





#### Sentence patterns:

- I would like to buy ...because...
- I prefer to buy...because of...
- •I think ... is suitable.../is a good idea since...

• . . .



# Listening 2

#### How to care for the cactus

- 1. Water just once a month.
- 2. Keep it in a well-lit place and away from direct sunlight.





# Dialogues between a customer and a florist



Why?



What?



How to care for them?

#### Sentence patterns:

- •Why not.../ Why don't you.../ What about.../ How about...
- •If you like..., do not ignore...
- •If you have no idea, you could...
- It is time to do...
- •I recommend doing...
- •It might be a good idea to...

| Checklist   |             |          |