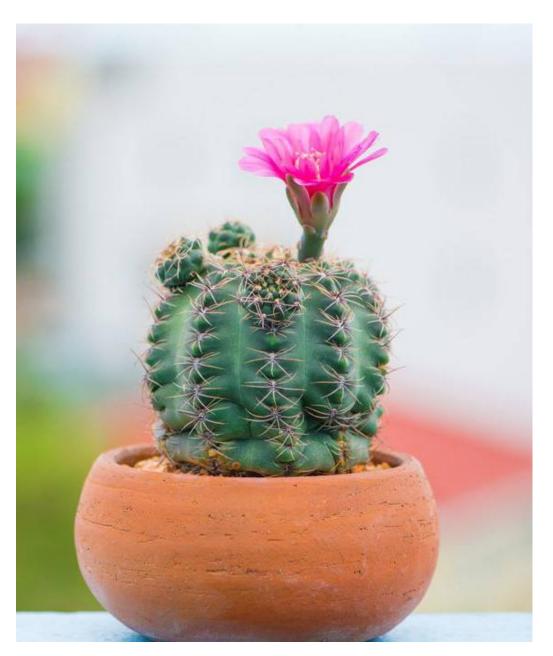

#### **Cactus**

prefer v. tolerate v.

#### How to care for the cactus

- 1. Water just once a month.
- 2. Keep it in a well-lit place and away from direct sunlight.